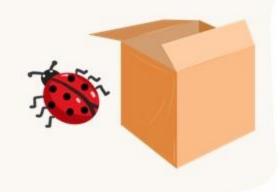

### Sight Word

There is a bug. There is a box.

There is a bug in the box.

### Activity: Unscramble

is

a

box

There