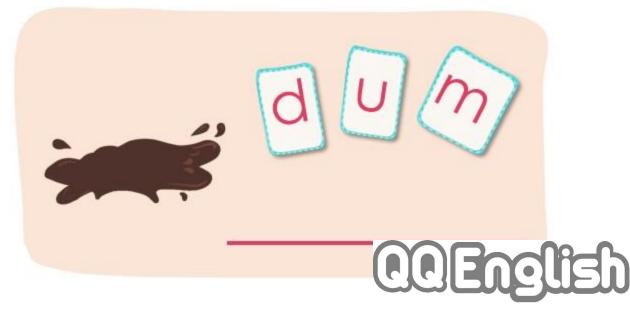

hort vowel letters song





#### **Review Time**







### Activity: Fill with Letter o and Read



### Activity: Listen and Match



#### Letter u and the sound







### **Sound Out**







# Blending

$$b \rightarrow v \rightarrow g$$
 bug  
 $t \rightarrow v \rightarrow b$  tub  
 $m \rightarrow v \rightarrow d$  mud  
 $s \rightarrow v \rightarrow m$  sum



#### Sound Out More

$$r \rightarrow v \rightarrow n$$
 run
 $r \rightarrow v \rightarrow g$  rug
 $m \rightarrow v \rightarrow m$  mum
 $h \rightarrow v \rightarrow t$  hut
 $m \rightarrow v \rightarrow d$  mud

#### Now Your Turn!



ug tug rug

um sum bum hum

ut rut cut but nut

ub tub sub rub dub



### Activity: Look and Say





# Activity: Listen and Write



#### Learn Some Words



# Activity: Word Unscramble









### Sight Word



There is a bug. There is a box.





There is a bug in the box.



# Sight Word



The sun will set.



Mum will dig.



Jim will cut it.





### Activity: Unscramble



is

a

box

There



### **Reading Time**







There is a little bug.

There is a big duck.

There is a bright sun.



The bug and the duck are in the mud.



# Today we've learned

- Letter u sounds /u/
- Words with /u/ sound:
  - bug, sun, duck, mud
- Sight words: there, will