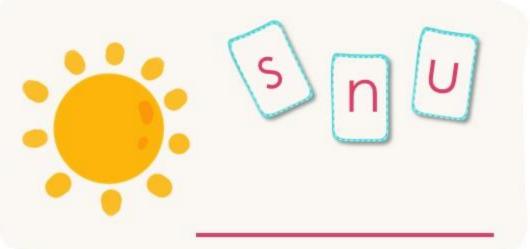

# short vowel letters song





#### **Review Time**







### Activity: Fill with Letter o and Read



### Activity: Listen and Match



#### Letter u and the sound







### **Sound Out**







# Blending

$$b \rightarrow v \rightarrow g$$
 bug  
 $t \rightarrow v \rightarrow b$  tub  
 $m \rightarrow v \rightarrow d$  mud  
 $s \rightarrow v \rightarrow m$  sum



#### Sound Out More

$$r \rightarrow v \rightarrow n$$
 run
 $r \rightarrow v \rightarrow g$  rug
 $m \rightarrow v \rightarrow m$  mum
 $h \rightarrow v \rightarrow t$  hut
 $m \rightarrow v \rightarrow d$  mud

#### Now Your Turn!



ug tug rug

um sum bum hum

ut rut cut but nut

ub tub sub rub dub



### Activity: Look and Say





# Activity: Listen and Write



#### Learn Some Words



# Activity: Word Unscramble









### Sight Word



There is a bug. There is a box.





There is a bug in the box.



# Sight Word



The sun will set.



Mum will dig.



Jim will cut it.





### Activity: Unscramble



is

a

box

There



### **Reading Time**







There is a little bug.

There is a big duck.

There is a bright sun.



The bug and the duck are in the mud.



# Today we've learned

- Letter u sounds /u/
- Words with /u/ sound:
  - bug, sun, duck, mud
- Sight words: there, will