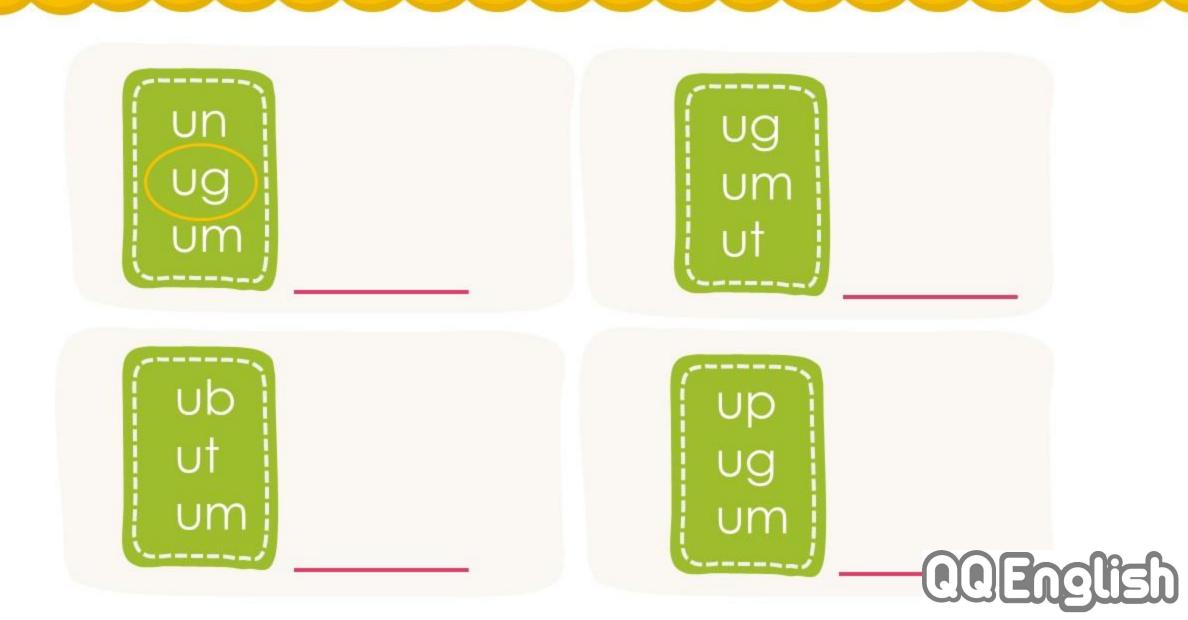

# LEVEL 2



QQEnglish







### Warm-up

# short vowel letters song





#### **Review Time**







### Activity: Fill with Letter o and Read



### Activity: Listen and Match



#### Letter u and the sound







### **Sound Out**







# Blending

$$b \rightarrow v \rightarrow g$$
 bug  
 $t \rightarrow v \rightarrow b$  tub  
 $m \rightarrow v \rightarrow d$  mud  
 $s \rightarrow v \rightarrow m$  sum



#### Sound Out More

$$r \rightarrow v \rightarrow n$$
 run
 $r \rightarrow v \rightarrow g$  rug
 $m \rightarrow v \rightarrow m$  mum
 $h \rightarrow v \rightarrow t$  hut
 $m \rightarrow v \rightarrow d$  mud

#### Now Your Turn!



ug tug rug

um sum bum hum

ut rut cut but nut

ub tub sub rub dub



### Activity: Look and Say





# Activity: Listen and Write



#### Learn Some Words



# Activity: Word Unscramble









### Sight Word



There is a bug. There is a box.





There is a bug in the box.



# Sight Word



The sun will set.



Mum will dig.



Jim will cut it.





### Activity: Unscramble



is

a

box

There



### **Reading Time**







There is a little bug.

There is a big duck.

There is a bright sun.



The bug and the duck are in the mud.



# Today we've learned

- Letter u sounds /u/
- Words with /u/ sound:
  - bug, sun, duck, mud
- Sight words: there, will