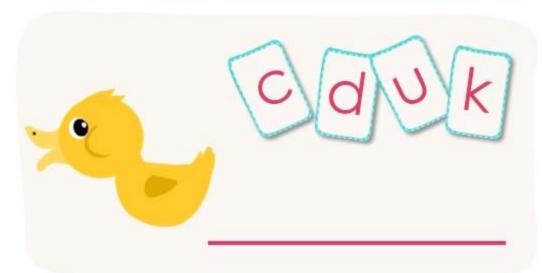

short vowel letters song





#### **Review Time**







### Activity: Fill with Letter o and Read



### Activity: Listen and Match



#### Letter u and the sound







### **Sound Out**







# Blending

$$b \rightarrow v \rightarrow g$$
 bug  
 $t \rightarrow v \rightarrow b$  tub  
 $m \rightarrow v \rightarrow d$  mud  
 $s \rightarrow v \rightarrow m$  sum



#### Sound Out More

$$r \rightarrow v \rightarrow n$$
 run
 $r \rightarrow v \rightarrow g$  rug
 $m \rightarrow v \rightarrow m$  mum
 $h \rightarrow v \rightarrow t$  hut
 $m \rightarrow v \rightarrow d$  mud

#### Now Your Turn!



ug tug rug

um sum bum hum

ut rut cut but nut

ub tub sub rub dub



### Activity: Look and Say





# Activity: Listen and Write



#### Learn Some Words



# Activity: Word Unscramble









### Sight Word



There is a bug. There is a box.





There is a bug in the box.



# Sight Word



The sun will set.



Mum will dig.



Jim will cut it.





### Activity: Unscramble



is

a

box

There



### **Reading Time**







There is a little bug.

There is a big duck.

There is a bright sun.



The bug and the duck are in the mud.



# Today we've learned

- Letter u sounds /u/
- Words with /u/ sound:
  - bug, sun, duck, mud
- Sight words: there, will