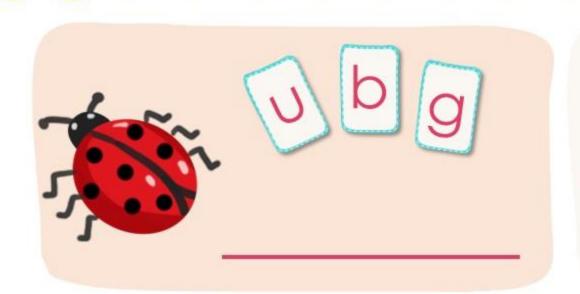

p

# short vowel letters song





#### **Review Time**







### Activity: Fill with Letter o and Read



### Activity: Listen and Match



#### Letter u and the sound







### **Sound Out**







# Blending

$$b \rightarrow v \rightarrow g$$
 bug  
 $t \rightarrow v \rightarrow b$  tub  
 $m \rightarrow v \rightarrow d$  mud  
 $s \rightarrow v \rightarrow m$  sum



#### Sound Out More

$$r \rightarrow v \rightarrow n$$
 run
 $r \rightarrow v \rightarrow g$  rug
 $m \rightarrow v \rightarrow m$  mum
 $h \rightarrow v \rightarrow t$  hut
 $m \rightarrow v \rightarrow d$  mud

#### Now Your Turn!



ug tug rug

um sum bum hum

ut rut cut but nut

ub tub sub rub dub



### Activity: Look and Say





# Activity: Listen and Write



#### Learn Some Words



# Activity: Word Unscramble









### Sight Word



There is a bug. There is a box.





There is a bug in the box.



# Sight Word



The sun will set.



Mum will dig.



Jim will cut it.





### Activity: Unscramble



is

a

box

There



### **Reading Time**







There is a little bug.

There is a big duck.

There is a bright sun.



The bug and the duck are in the mud.



# Today we've learned

- Letter u sounds /u/
- Words with /u/ sound:
  - bug, sun, duck, mud
- Sight words: there, will