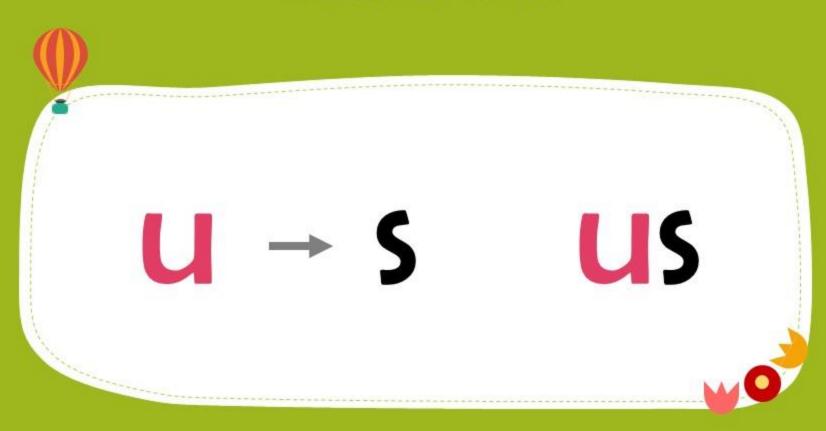

# LEVEL 2



QQEnglish







### Warm-up

# short vowel letters song





#### **Review Time**







### Activity: Fill with Letter o and Read



### Activity: Listen and Match



#### Letter u and the sound







### **Sound Out**







# Blending

$$b \rightarrow v \rightarrow g$$
 bug  
 $t \rightarrow v \rightarrow b$  tub  
 $m \rightarrow v \rightarrow d$  mud  
 $s \rightarrow v \rightarrow m$  sum



#### Sound Out More

$$r \rightarrow v \rightarrow n$$
 run
 $r \rightarrow v \rightarrow g$  rug
 $m \rightarrow v \rightarrow m$  mum
 $h \rightarrow v \rightarrow t$  hut
 $m \rightarrow v \rightarrow d$  mud

#### Now Your Turn!



ug tug rug

um sum bum hum

ut rut cut but nut

ub tub sub rub dub



### Activity: Look and Say





# Activity: Listen and Write



#### Learn Some Words



# Activity: Word Unscramble









### Sight Word



There is a bug. There is a box.





There is a bug in the box.



# Sight Word



The sun will set.



Mum will dig.



Jim will cut it.





### Activity: Unscramble