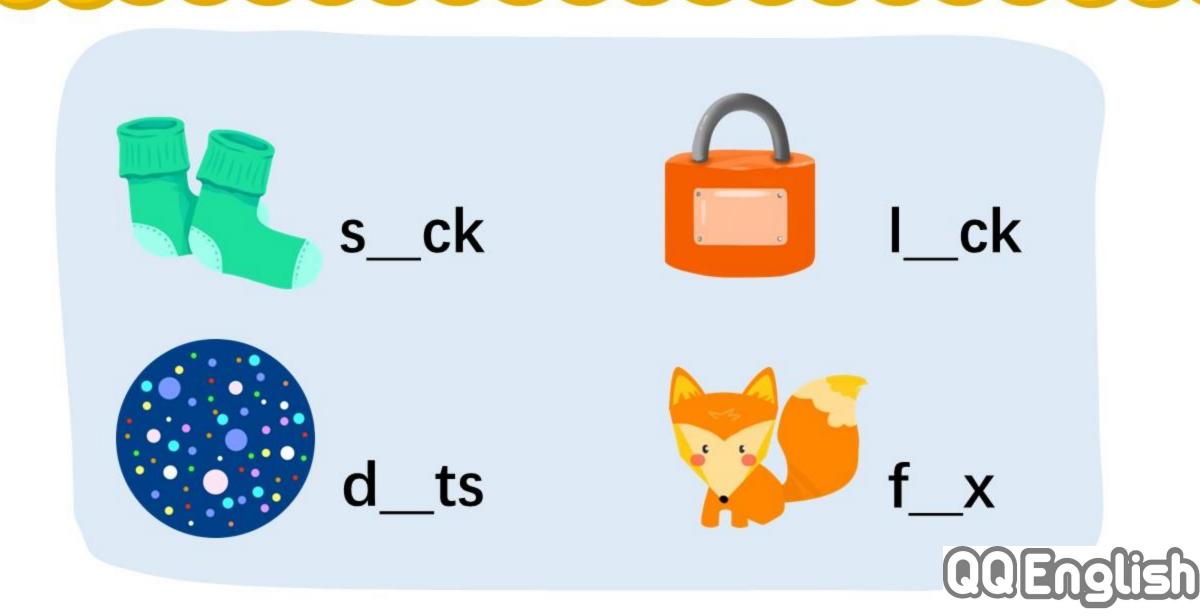

# LEVEL 2



QQEnglish







### Warm-up

# short vowel letters song





#### **Review Time**







### Activity: Fill with Letter o and Read



### Activity: Listen and Match



#### Letter u and the sound







### **Sound Out**







# Blending

$$b \rightarrow v \rightarrow g$$
 bug  
 $t \rightarrow v \rightarrow b$  tub  
 $m \rightarrow v \rightarrow d$  mud  
 $s \rightarrow v \rightarrow m$  sum



#### Sound Out More

$$r \rightarrow v \rightarrow n$$
 run
 $r \rightarrow v \rightarrow g$  rug
 $m \rightarrow v \rightarrow m$  mum
 $h \rightarrow v \rightarrow t$  hut
 $m \rightarrow v \rightarrow d$  mud

#### Now Your Turn!



ug tug rug

um sum bum hum

ut rut cut but nut

ub tub sub rub dub



### Activity: Look and Say





# Activity: Listen and Write



#### Learn Some Words



# Activity: Word Unscramble









### Sight Word



There is a bug. There is a box.





There is a bug in the box.



# Sight Word