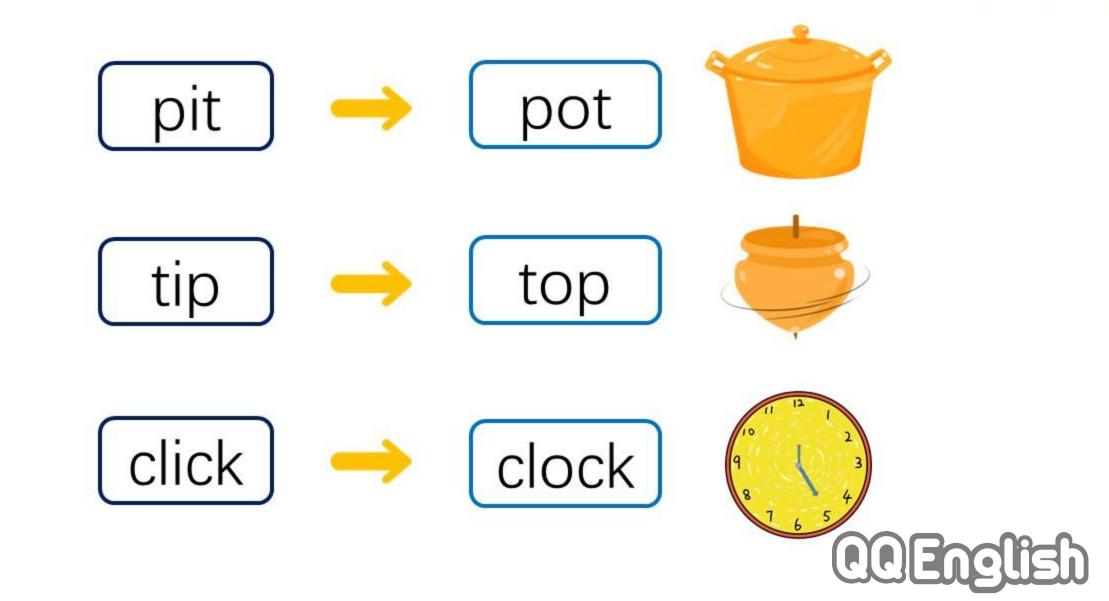

# LEVEL 2



QQEnglish







### Warm-up

# short vowel letters song





#### **Review Time**







### Activity: Fill with Letter o and Read



### Activity: Listen and Match



#### Letter u and the sound







### **Sound Out**







# Blending

$$b \rightarrow v \rightarrow g$$
 bug  
 $t \rightarrow v \rightarrow b$  tub  
 $m \rightarrow v \rightarrow d$  mud  
 $s \rightarrow v \rightarrow m$  sum



#### Sound Out More

$$r \rightarrow v \rightarrow n$$
 run
 $r \rightarrow v \rightarrow g$  rug
 $m \rightarrow v \rightarrow m$  mum
 $h \rightarrow v \rightarrow t$  hut
 $m \rightarrow v \rightarrow d$  mud

#### Now Your Turn!



ug tug rug

um sum bum hum

ut rut cut but nut

ub tub sub rub dub



### Activity: Look and Say





# Activity: Listen and Write



#### Learn Some Words



# Activity: Word Unscramble









### Sight Word



There is a bug. There is a box.





There is a bug in the box.



# Sight Word



The sun will set.



Mum will d