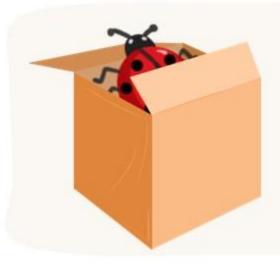

### Sight Word

There is a bug. There is a box.

There is a bug in the box.

### Activity: Unscramble

is

a

box

There