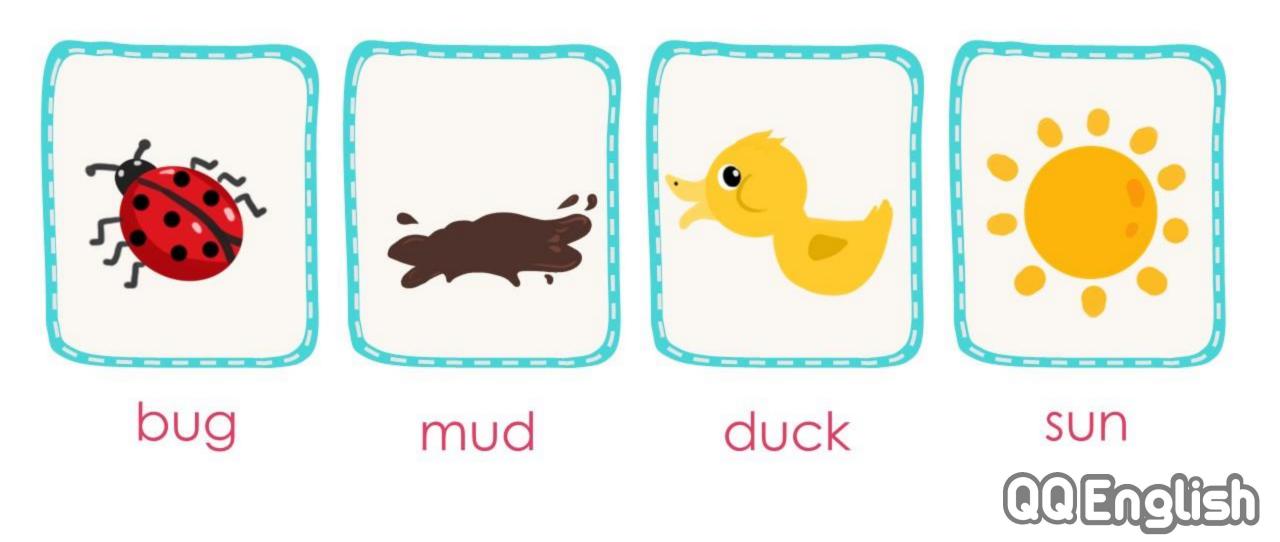

#### Learn Some Words

# Today we've learned

- Letter u sounds /u/
- Words with /u/ sound:
  - bug, sun, duck, mud
- Sight words: there, will